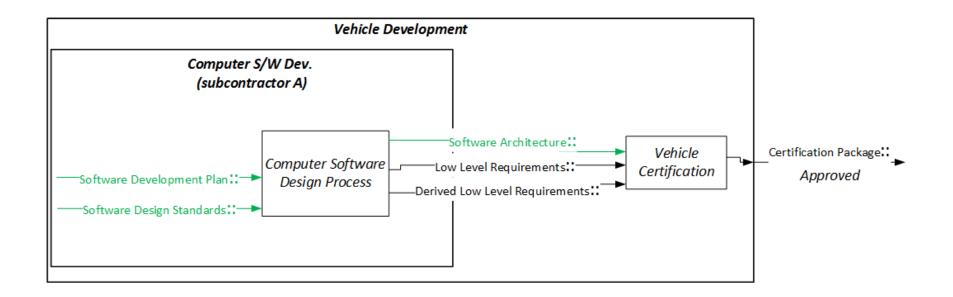

2. Identify prerequisites
- 3. Allow manageability
- 4. Detect change/anomaly/variation/deviation





## Introducing PROVE

**PROVE – Process Oriented Viewpoint Engineering** 

## A Development Process Design Framework Notation & Method

### **PROVE Notation**



#### I: Desired Goals







#### **III: Activities**





#### For additional method steps see our SoSE 2018 paper (DOI: 10.1109/SYSOSE.2018.8428767)!

Development Processes Should Be Properly & Continuously Planned

- 1. Establish goals
- 2. Identify prerequisites
- 3. Allow manageability
- 4. Detect change/anomaly/variation/deviation

### **1. Use PROVE to Establish Goals**



## **1. Use PROVE to Establish Goals**

In different hierarchies!



## 2. Use PROVE to Specify Prerequisites



## 3. Use PROVE to Manage Engineering



## 4. Use PROVE to Detect Change



## PROVE is Beneficial for System Development Efforts

- Approachable implementation
- Process orientation
  - Allows establishing scopes & policy
  - Promotes multi-level process consistency & completeness
- Communicable, structured model
  - Promotes better process coordination
  - Facilitates pattern mining & reuse

Detailed in our SAE Technical Paper!

A disciplined, coordinated development process

## **Thank You**

Contact: avishakedse@gmail.com