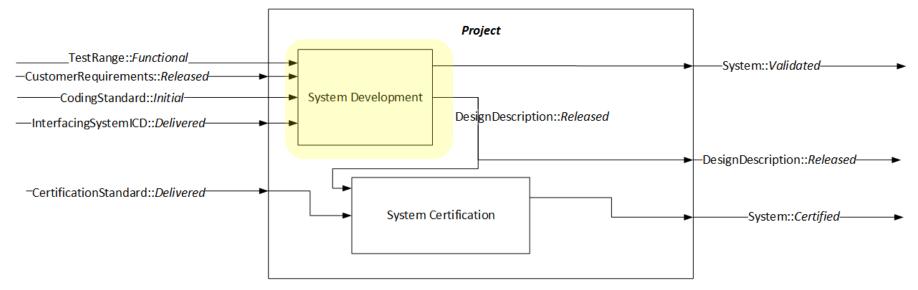

### **1. Use PROVE to Establish Goals**

## **1. Use PROVE to Establish Goals**

In different hierarchies!