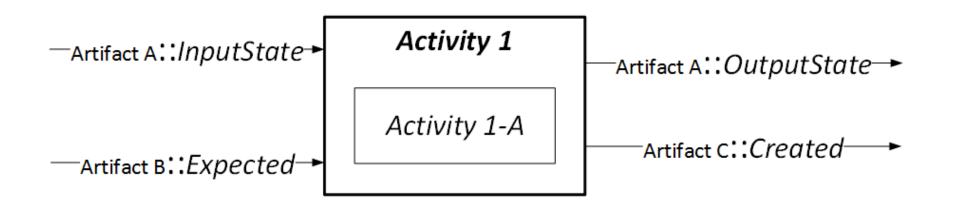

|                  | Late Start                       | Slack              | Late Fi                 | inish             |            |           |        |             |               |          |

Development Processes Should Be Properly & Continuously Planned

- 1. Establish goals
- 2. Identify prerequisites
- 3. Allow manageability
- 4. Detect change/anomaly/variation/deviation





## Introducing PROVE

**PROVE – Process Oriented Viewpoint Engineering** 

## A Development Process Design Framework Notation & Method

### **PROVE Notation**



#### I: Desired Goals







#### **III: Activities**





#### For additional method steps see our SoSE 2018 paper (DOI: 10.1109/SYSOSE.2018.8428767)!

Development Processes Should Be Properly & Continuously Planned

- 1. Establish goals
- 2. Identify prerequisites
- 3. Allow manageability
- 4. Detect change/anomaly/variation/deviation

### **1. Use PROVE to Establish Goals**



## **1. Use PROVE to Establish Goals**

In different hierarchies!



## 2. Use PROVE to Specify Prerequisites



## 3. Use PROVE to Manage Engineering



## 4. Use PROVE to Detect Change



## PROVE is Beneficial for System Development Efforts

- Approachable implementation
- Process orientation
  - Allows establishing scopes & policy
  - Promotes multi-level process consistency & completeness
- Communicable, st