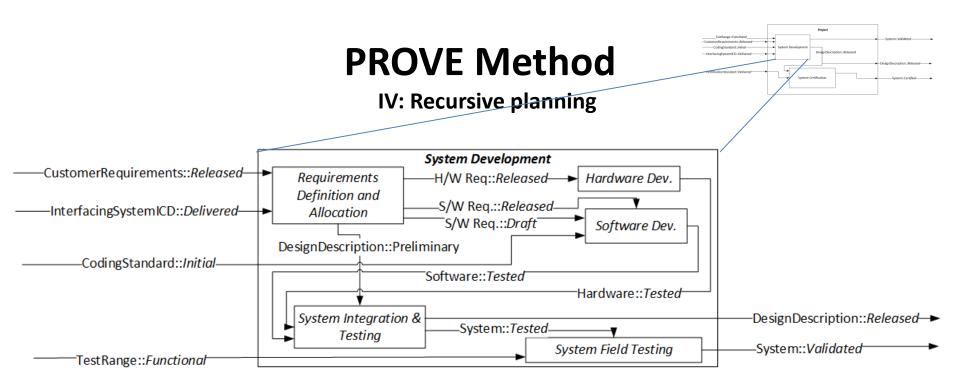

#### For additional method steps see our SoSE 2018 paper (DOI: 10.1109/SYSOSE.2018.8428767)!

Development Processes Should Be Properly & Continuously Planned

- 1. Establish goals
- 2. Identify prerequisites
- 3. Allow manageability
- 4. Detect change/anomaly/variation/deviation