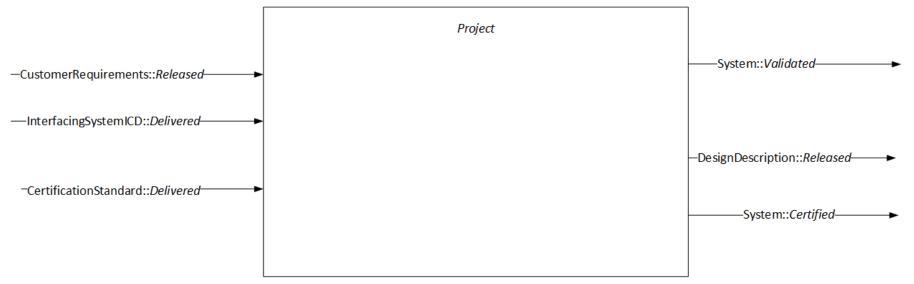

|                  | Late Start                       | Slack              | Late Fi                 | inish             |            |           |        |             |               |          |

Development Processes Should Be Properly & Continuously Planned

- 1. Establish goals
- 2. Identify prerequisites
- 3. Allow manageability
- 4. Detect change/anomaly/variation/deviation





## Introducing PROVE

**PROVE – Process Oriented Viewpoint Engineering** 

## A Development Process Design Framework Notation & Method

### **PROVE Notation**



#### I: Desired Goals







#### **III: Activities**





#### For additional method steps see our SoSE 2018 paper (DOI: 10.1109/SYSOSE.2018.8428767)!

Development Processes Should Be Properly & Continuously Planned

- 1. Establish goals
- 2. Identify prerequisites
- 3. Allow manageability
- 4. Detect change/anomaly/variation/deviation

### **1. Use PROVE to Establish Goals**



## **1. Use PROVE to Establish Goals**

In different hierarchies!



## 2. Use PROVE to Specify Prerequisites



## 3. Use PROVE to Manage Engineering



## 4. Use PROVE to Detect Change



## PROVE is Beneficial for System Development Efforts

- Approachable implementation
- Process orientation
  - Allows establishing scopes & policy
  - Promotes multi-level process consistency & completeness
- Communicable, structured model
  - Promotes b