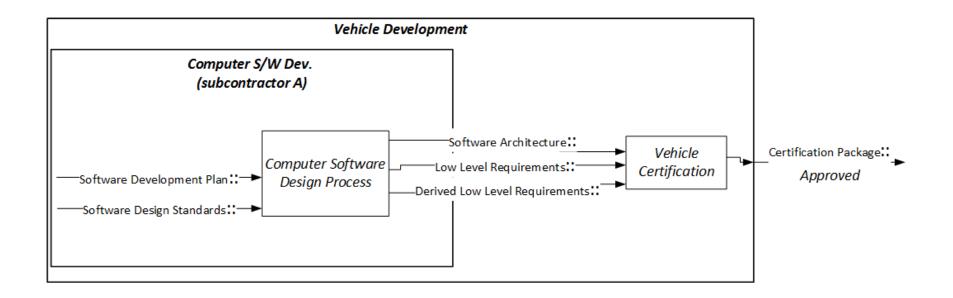

### **1. Use PROVE to Establish Goals**

## **1. Use PROVE to Establish Goals**

In different hierarchies!