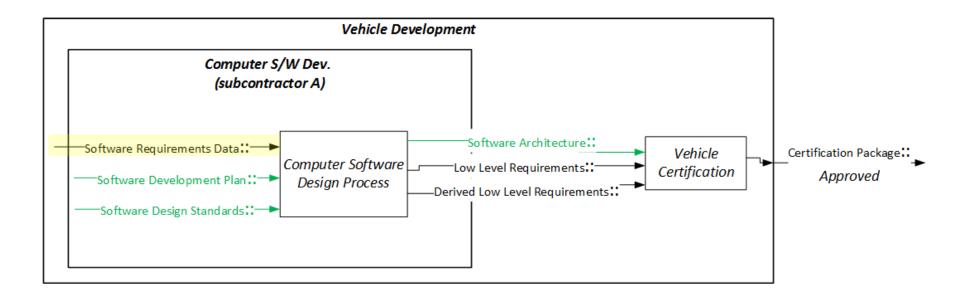

manageability
- 4. Detect change/anomaly/variation/deviation





## Introducing PROVE

**PROVE – Process Oriented Viewpoint Engineering** 

## A Development Process Design Framework Notation & Method

### **PROVE Notation**



#### I: Desired Goals







#### **III: Activities**





#### For additional method steps see our SoSE 2018 paper (DOI: 10.1109/SYSOSE.2018.8428767)!

Development Processes Should Be Properly & Continuously Planned

- 1. Establish goals
- 2. Identify prerequisites
- 3. Allow manageability
- 4. Detect change/anomaly/variation/deviation

### **1. Use PROVE to Establish Goals**



## **1. Use PROVE to Establish Goals**

In different hierarchies!



## 2. Use PROVE to Specify Prerequisites



## 3. Use PROVE to Manage Engineering



## 4. Use PROVE to Detect Change



## PROVE is Beneficial for System Development Efforts

- Approachable implementation
- Process orientation
  - Allows establishing scopes & policy
  - Promotes multi-level process consistency & completeness
- Communicable, structured model
  - Promotes better process coordination
  - Facilitates pattern mining & reuse

Detailed in our SAE Technical Paper!

A disciplined, coordinated development process

## **Thank You**

Contact: avishakedse@gmail.com