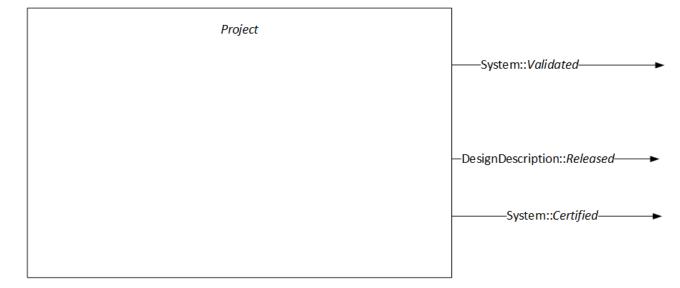

### **1. Use PROVE to Establish Goals**

## **1. Use PROVE to Establish Goals**

In different hierarchies!